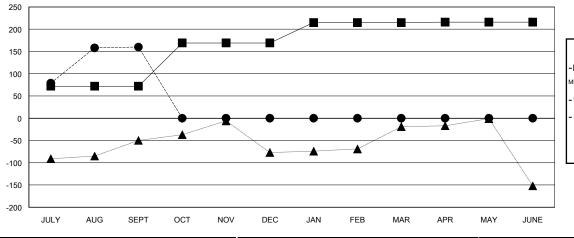

| Members               |                    |                                     |                    |                  |  |  |  |
|-----------------------|--------------------|-------------------------------------|--------------------|------------------|--|--|--|
| RESULTS FOR 2016-2017 |                    |                                     |                    |                  |  |  |  |
| QUARTER               | NEW MEMBER<br>GOAL | CHARTER AND<br>NEW MEMBERS<br>ADDED | DROPPED<br>MEMBERS | NET<br>GAIN/LOSS |  |  |  |
| JULY/AUG/SEPT         | 72                 | 217                                 | 57                 | 160              |  |  |  |
| OCT/NOV/DEC           | 97                 | 0                                   | 0                  | 0                |  |  |  |
| JAN/FEB/MAR           | 46                 | 0                                   | 0                  | 0                |  |  |  |
| APR/MAY/JUNE          | 1                  | 0                                   | 0                  | 0                |  |  |  |

## GOALS AND ACTUAL MEMBERS CUMULATIVE

| - CURRENT YEAR GOALS FOR NEW |  |
|------------------------------|--|
| MEMBERS                      |  |

- CURRENT YEAR ACTUAL MEMBERS

- ▲ - LAST YEAR ACTUAL MEMBERS