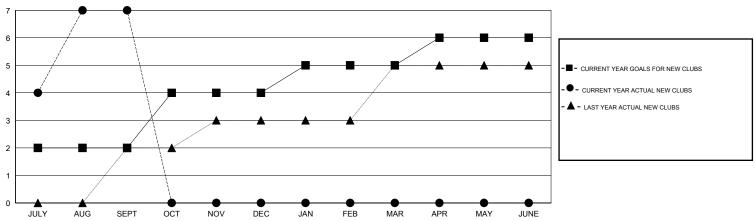

## District 322C5

Results as of: 9/30/2016

GMT: NAZMUL HAQUE LOCATION INDIA GMT CA 6

| Clubs  RESULTS FOR 2016-2017 |        |        |   |        |  |  |
|------------------------------|--------|--------|---|--------|--|--|
|                              |        |        |   |        |  |  |
| JULY/AUG/SEPT<br>OCT/NOV/DEC | 2<br>2 | 7<br>0 | 0 | 7<br>0 |  |  |
| JAN/FEB/MAR<br>APR/MAY/JUNE  | 1<br>1 | 0<br>0 | 0 | 0      |  |  |

## GOALS AND ACTUAL NEW CLUBS CUMULATIVE